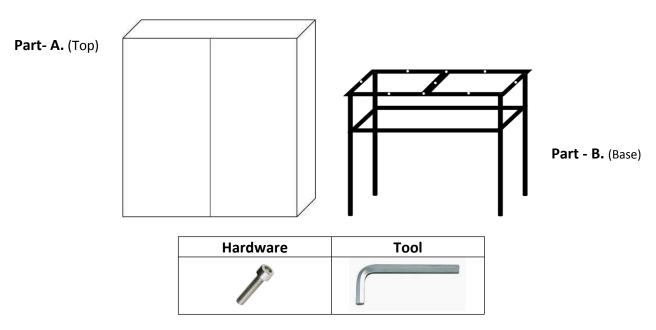

## A214-ABSTRACT SIDEBOARD IN BONE INLAY WITH BLACK

**Step – 1:** After unpacking of the cabinet and stand (Both in separate cartons) you will find the above parts and hardware to fix the cabinet with the help of four persons and tool.