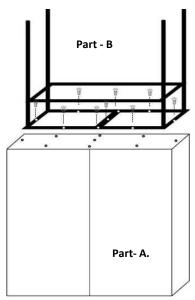

**Step – 2:** Place the part A on the soft covered floor with the help of four persons and align the holes of Part B, Place the base upside down on to the cabinet and loosely install the screws securing the base to the top, now fully tighten the all screws and fix the base.