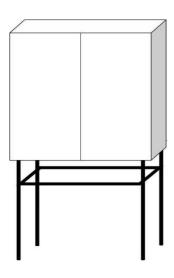

**Step- 3:** With four persons help, turn the cabinet upright position for use (Assembled), ENJOY!

<sup>&</sup>quot;Take care not to over tighten the screws"