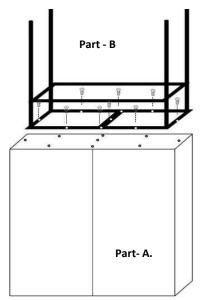

**Step – 2:** Place the part A on the soft covered floor with the help of four persons and align the holes of Part B, Place the base upside down on to the cabinet and loosely install the screws securing the base to the top, now fully tighten the all screws and fix the base.