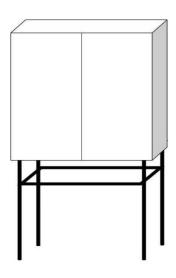

**Step- 3:** With four persons help, turn the cabinet upright position for use (Assembled), ENJOY!

<sup>&</sup>quot;Take care not to over tighten the screws"