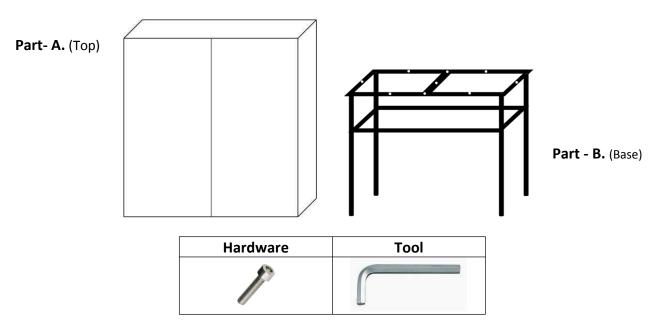

## A217- TASMA CABINET IN BONE INLAY WITH BLACK

**Step – 1:** After unpacking of the cabinet and stand (Both in separate cartons) you will find the above parts and hardware to fix the cabinet with the help of four persons and tool.