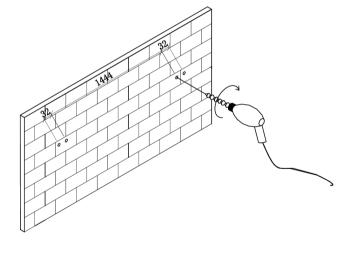

## Anti-Tip Kit

It is recommended that the Anti-Tip Kit included with this product be installed for added safety and stability. It is essential to use wall anchors a ppropriate for your wall type (i.e.plaster, drywall, concrete etc), along with appropriate screws, for proper mounting. The screws included in this Anti-Tip Kit may not be suited for all wall types. Mounting to wood studs is recommended. Consult a qualified professional or your local hardware store for appropriate mounting hardware suited for your specific wall medium.