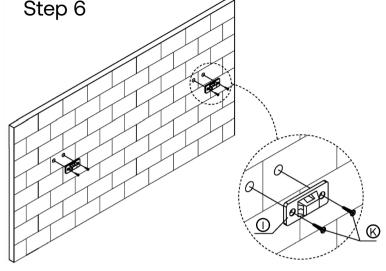

## Step 6

## Anti-Tip Kit

It is recommended that the Anti-Tip Kit included with this product be installed for added safety and stability. It is essential to use wall anchors a ppropriate for your wall type (i.e.plaster, drywall, concrete etc), along with appropriate screws, for proper mounting. The screws included in this Anti-Tip Kit may not be suited for all wall types. Mounting to wood studs is recommended. Consult a qualified professional or your local hardware store for appropriate mounting hardware suited for your specific wall medium.