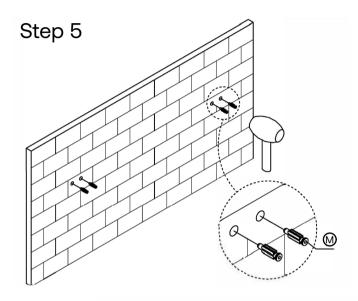

## Anti-Tip Kit

It is recommended that the Anti-Tip Kit included with this product be installed for added safety and stability. It is essential to use wall anchors a ppropriate for your wall type (i.e.plaster, drywall, concrete etc), along with appropriate screws, for proper mounting. The screws included in this Anti-Tip Kit may not be suited for all wall types. Mounting to wood studs is recommended. Consult a qualified professional or your local hardware store for appropriate mounting hardware suited for your specific wall medium.