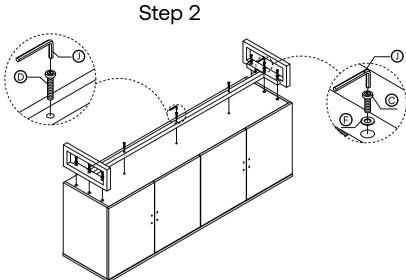

**HORGANS** 

Assembly Instructions





Step 4







| ID | Description             | QTY |
|----|-------------------------|-----|
| А  | <b>€</b> M6 x 25        | 8   |
| В  | <b>™</b> M8 x 20        | 4   |
| С  | M8 x 35                 | 6   |
| D  | M8 x 45                 | 3   |
| E  | <b>(</b> ) Ø 13 x Ø 6x1 | 8   |
| F  | <b>⊘</b> Ø 17 x Ø 8x2   | 6   |
| G  | 4mm                     | 1   |
| Н  | 5mm                     | 1   |
| I  |                         | 2   |
| J  | 6mm                     | 1   |
| К  | 3.5 x 30                | 4   |
| L  | Ø 21                    | 8   |
| М  |                         | 4   |

Step 3

## HORGANS

## Step 6

## Assembly Instructions





## Anti-Tip Kit

It is recommended that the Anti-Tip Kit included with this product be installed for added safety and stability. It is es