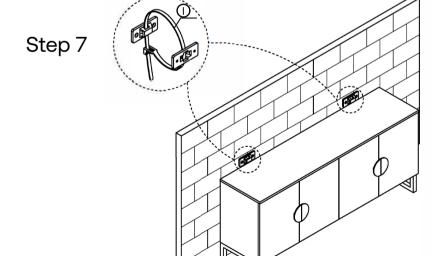

## Anti-Tip Kit

It is recommended that the Anti-Tip Kit included with this product be installed for added safety and stability. It is essential to use wall anchors a ppropriate for your wall type (i.e.plaster, drywall, concrete etc), along with appropriate screws, for proper mounting. The screws included in this Anti-Tip Kit may not be suited for all wall types. Mounting to wood studs is recommended. Consult a qualified professional or your local hardware store for appropriate mounting hardware suited for your specific wall medium.