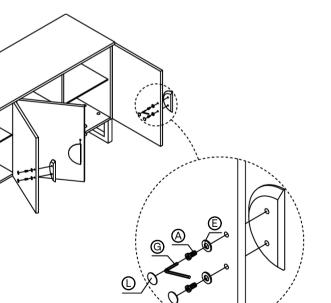

**HORGANS** 

Assembly Instructions

Step 4

| ID | Description             | QTY |
|----|-------------------------|-----|
| А  | <b>€</b> M6 x 25        | 8   |
| В  | <b>™</b> M8 x 20        | 4   |
| С  | M8 x 35                 | 6   |
| D  | M8 x 45                 | 3   |
| E  | <b>(</b> ) Ø 13 x Ø 6x1 | 8   |
| F  | <b>⊘</b> Ø 17 x Ø 8x2   | 6   |
| G  | 4mm                     | 1   |
| Н  | 5mm                     | 1   |
| I  |                         | 2   |
| J  | 6mm                     | 1   |
| К  | 3.5 x 30                | 4   |
| L  | Ø 21                    | 8   |
| М  |                         | 4   |

## Step 6

## Assembly Instructions