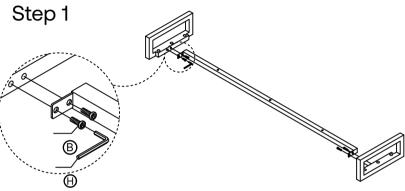

**HORGANS** 

Assembly Instructions





Step 4







| ID | Description             | QTY |
|----|-------------------------|-----|
| А  | <b>€</b> M6 x 25        | 8   |
| В  | <b>™</b> M8 x 20        | 4   |
| С  | M8 x 35                 | 6   |
| D  | M8 x 45                 | 3   |
| E  | <b>(</b> ) Ø 13 x Ø 6x1 | 8   |
| F  | <b>⊘</b> Ø 17 x Ø 8x2   | 6   |
| G  | 4mm                     | 1   |
| Н  | 5mm                     | 1   |
| I  |                         | 2   |
| J  | 6mm                     | 1   |
| К  | 3.5 x 30                | 4   |
| L  | Ø 21                    | 8   |
| М  |                         | 4   |

Step 3

## HORGANS

## Step 6

## Assembly Instructions





## Anti-Tip Kit

It is recommended that the Anti-Tip Kit included with this product be installed for added safety and stability. It is