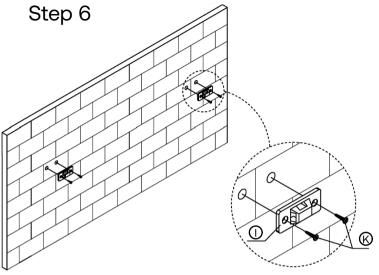

## Step 2

Assembly Instructions

| ID | Description      | QTY |
|----|------------------|-----|
| Α  | M4 x 22          | 12  |
| В  | <b>⋘</b> M8 x 20 | 4   |
| С  | M8 x 35          | 6   |
| D  | M8 x 45          | 3   |
| E  | Ø 13             | 12  |
| F  | Ø 17 x Ø 8x2     | 6   |
| G  |                  | 4   |
| Н  | 5mm              | 1   |
| I  |                  | 2   |
| J  | 6mm              | 1   |
| К  | 3.5 x 30         | 4   |

#### Anti-Tip Kit

It is recommended that the Anti-Tip Kit included with this product be installed for added safety and stability. It is essential to use wall anchors a ppropriate for your wall type (i.e.plaster, drywall, concrete etc), along with appropriate screws, for proper mounting. The screws included in this Anti-Tip Kit may not be suited for all wall types. Mounting to wood studs is recommended. Consult a qualified professional or your local hardware store for appropriate mounting hardware suited for your specific wall medium.