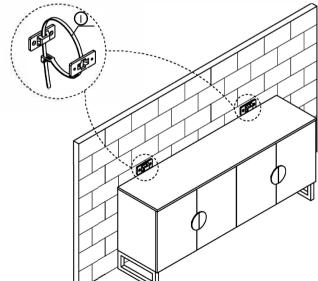

## Step 2

Assembly Instructions

| ID | Description      | QTY |
|----|------------------|-----|
| Α  | M4 x 22          | 12  |
| В  | <b>⋘</b> M8 x 20 | 4   |
| С  | M8 x 35          | 6   |
| D  | M8 x 45          | 3   |
| E  | Ø 13             | 12  |
| F  | Ø 17 x Ø 8x2     | 6   |
| G  |                  | 4   |
| Н  | 5mm              | 1   |
| I  |                  | 2   |
| J  | 6mm              | 1   |
| К  | 3.5 x 30         | 4   |

#### Anti-Tip Kit

It is recommended that the Anti-Tip Kit included with this product be installed for added safety and stability. It is essential to use wall anchors a ppropriate for your wall type (i.e.plaster, drywall, concrete etc), along with appropriate screws, for proper mounting. The screws included in this Anti-Tip Kit may not be suited for all wall types. Mounting to wood studs is recommended. Consult a qualified professional or your local hardware store for appropriate mounting hardware suited for your specific wall medium.