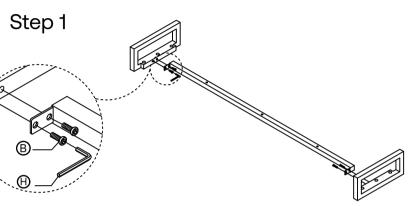

## Step 2

Assembly Instructions

| ID | Description      | QTY |
|----|------------------|-----|
| Α  | M4 x 22          | 12  |
| В  | <b>⋘</b> M8 x 20 | 4   |
| С  | M8 x 35          | 6   |
| D  | M8 x 45          | 3   |
| E  | Ø 13             | 12  |
| F  | Ø 17 x Ø 8x2     | 6   |
| G  |                  | 4   |
| Н  | 5mm              | 1   |
| I  |                  | 2   |
| J  | 6mm              | 1   |
| К  | 3.5 x 30         | 4   |