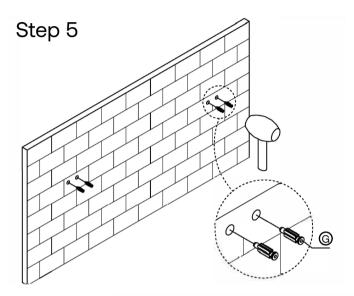

#### Anti-Tip Kit

It is recommended that the Anti-Tip Kit included with this product be installed for added safety and stability. It is essential to use wall anchors a ppropriate for your wall type (i.e.plaster, drywall, concrete etc), along with appropriate screws, for proper mounting. The screws included in this Anti-Tip Kit may not be suited for all wall types. Mounting to wood studs is recommended. Consult a qualified professional or your local hardware store for appropriate mounting hardware suited for your specific wall medium.