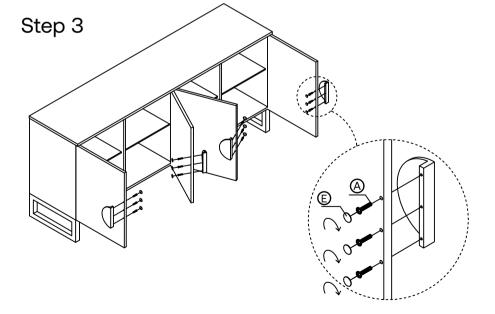

## Step 2

Assembly Instructions

| ID | Description      | QTY |
|----|------------------|-----|
| Α  | M4 x 22          | 12  |
| В  | <b>⋘</b> M8 x 20 | 4   |
| С  | M8 x 35          | 6   |
| D  | M8 x 45          | 3   |
| E  | Ø 13             | 12  |
| F  | Ø 17 x Ø 8x2     | 6   |
| G  |                  | 4   |
| Н  | 5mm              | 1   |
| I  |                  | 2   |
| J  | 6mm              | 1   |
| К  | 3.5 x 30         | 4   |