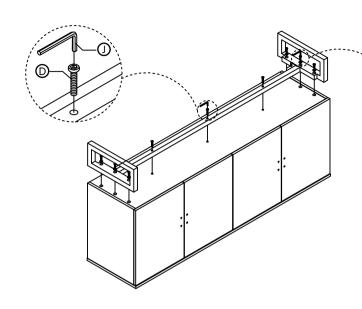

## Step 2

Assembly Instructions

| ID | Description      | QTY |
|----|------------------|-----|
| Α  | M4 x 22          | 12  |
| В  | <b>⋘</b> M8 x 20 | 4   |
| С  | M8 x 35          | 6   |
| D  | M8 x 45          | 3   |
| E  | Ø 13             | 12  |
| F  | Ø 17 x Ø 8x2     | 6   |
| G  |                  | 4   |
| Н  | 5mm              | 1   |
| I  |                  | 2   |
| J  | 6mm              | 1   |
| К  | 3.5 x 30         | 4   |