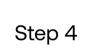

#### Anti-Tip Kit

It is recommended that the Anti-Tip Kit included with this product be installed for added safety and stability. It is essential to use wall anchors a ppropriate for your wall type (i.e.plaster, drywall, concrete etc), along with appropriate screws, for proper mounting. The screws included in this Anti-Tip Kit may not be suited for all wall types. Mounting to wood studs is recommended. Consult a qualified professional or your local hardware store for appropriate mounting hardware suited for your specific wall medium.