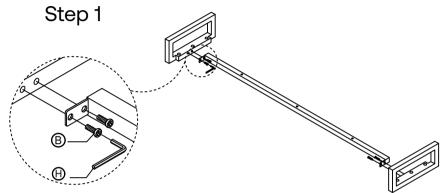

## Step 2

Assembly Instructions

| ID | Description      | QTY |
|----|------------------|-----|
| Α  | M4 x 22          | 12  |
| В  | <b>⋘</b> M8 x 20 | 4   |
| С  | M8 x 35          | 6   |
| D  | M8 x 45          | 3   |
| E  | Ø 13             | 12  |
| F  | Ø 17 x Ø 8x2     | 6   |
| G  |                  | 4   |
| Н  | 5mm              | 1   |
| I  |                  | 2   |
| J  | 6mm              | 1   |
| К  | 3.5 x 30         | 4   |