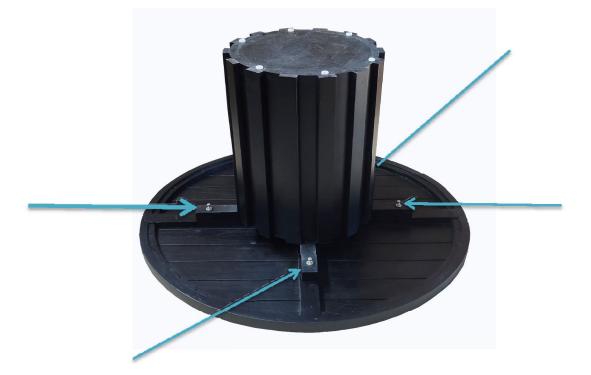

#### **DINING TABLE INSTALLATION**

1. We recommend placing the table top and table legs upside down to make it easier to insert the bolts

2. Install the legs so that the bolts go in through the intended holes. After this is done, please secure the bolts

3. After all legs are secured, please carefully turn the table to the right position

IMPORTANT No power tools - Use hand tools only Do not overtighten screws

horgans.com.au