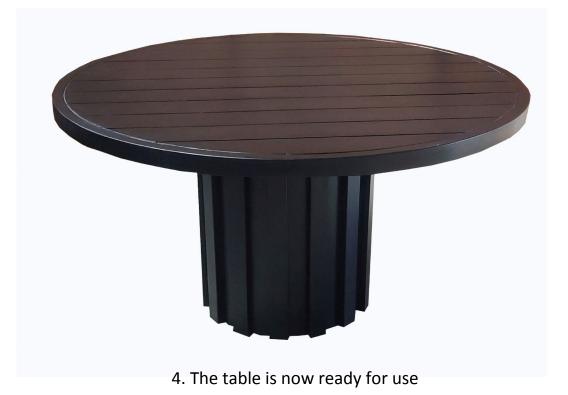

3. After all legs are secured, please carefully turn the table to the right position

IMPORTANT No power tools - Use hand tools only Do not overtighten screws

horgans.com.au