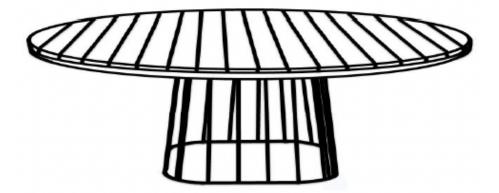

3. After all legs are secured, please carefully turn the table to the right position

4. The table is now ready for use