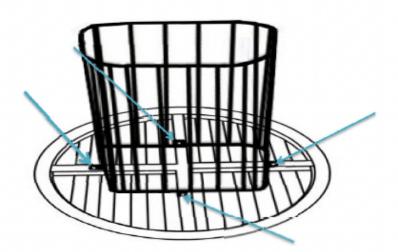

#### DINING TABLE INSTALLATION

1. We recommend placing the table top and table legs upside down to make it easier to insert the Screw

2. Install the legs so that the screw go in through the intended holes. After this is done, please secure the screw

3. After all legs are secured, please carefully turn the table to the right position

4. The table is now ready for use