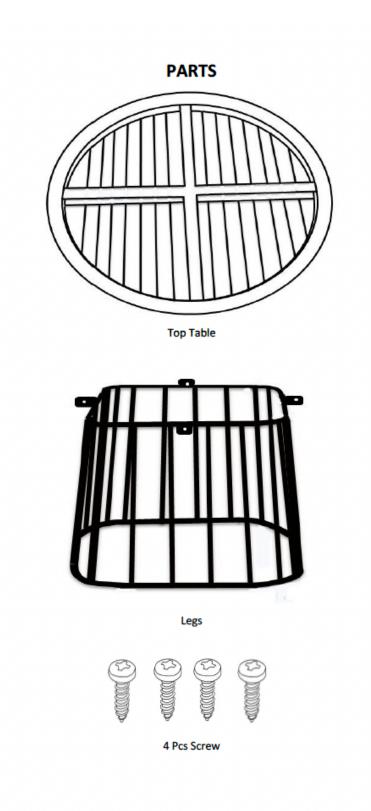

#### DINING TABLE INSTALLATION

1. We recommend placing the table top and table legs upside down to make it easier to insert the Screw

2. Install the legs so that the screw go in through the intended holes. After this is done, please secure the screw

3. After all legs are secured, please carefully turn the table to the right position

4. The table is now ready for use