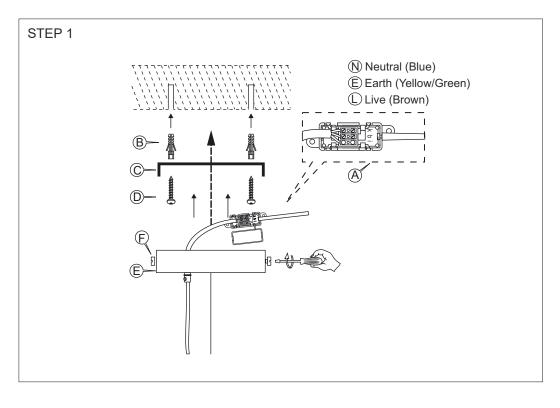

## STEP 1

- 1. Secure the mounting plate (C) with screw (D) in the plastic ceiling mounts (B)
- 2. After securing the mounting plate, connect the two power wires coming out from the ceiling to the white plastic connector (A)