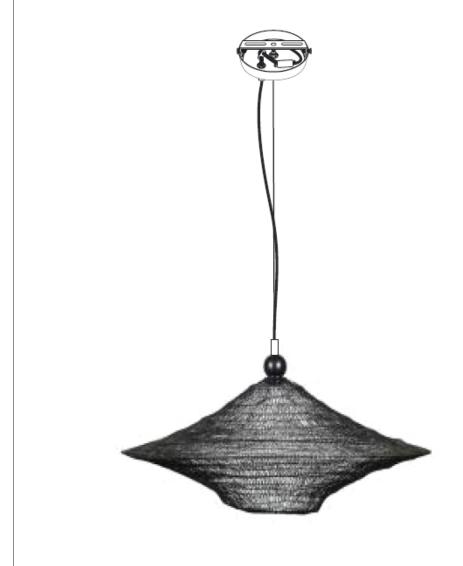

## CALI PENDANT ASSEMBLY INSTRUCTIONS

horgans.com.au

Please note: this pendant should be assembled & mounted by a qualified electrician only

## STEP 2

- 1. Tighten the canopy (E) with side screw (F) to the mounting plate (C) & tighten the screw on plastic cord grip (G)
- 2. Secure the light bulb (H) / E27 into the plastic lamp holder (I)

Please note: Bulb is not included Uses E27 **MAXIMUM 40W** 