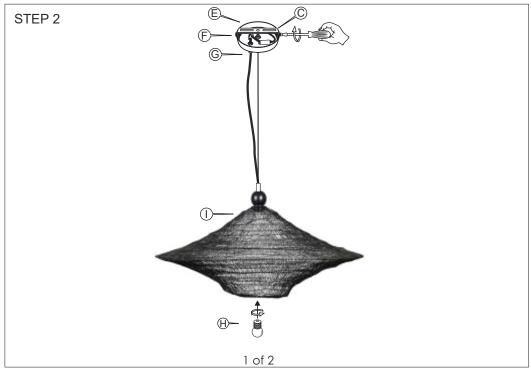

## STEP 2

- 1. Tighten the canopy (E) with side screw (F) to the mounting plate (C) & tighten the screw on plastic cord grip (G)
- 2. Secure the light bulb (H) / E27 into the plastic lamp holder (I)

Please note: Bulb is not included Uses E27 **MAXIMUM 40W** 