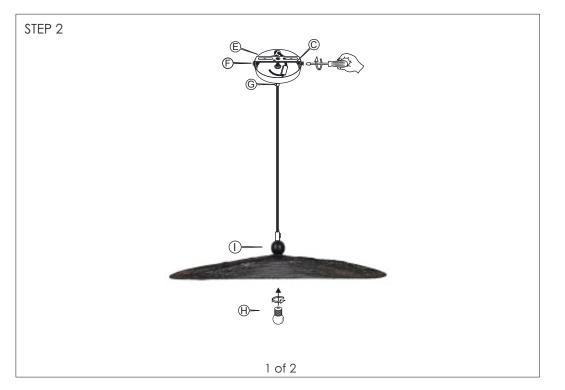

## STEP 2

- 1. Tighten the canopy (E) with side screw (F) to the mounting plate (C) & tighten the screw on plastic cord grip (G)
- 2. Secure the light bulb (H) / E27 into the plastic lamp holder (I)

Please note: Bulb is not included Uses E27 MAXIMUM 40W