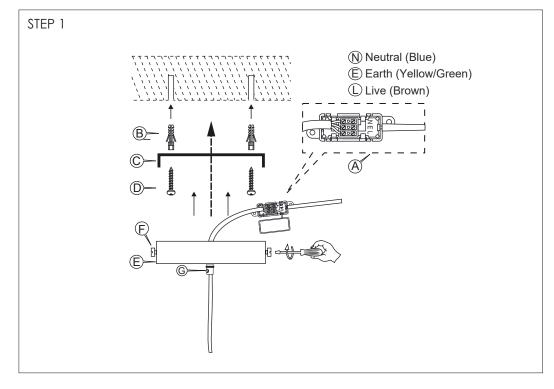

## STEP 1

- 1. Secure the mounting plate (C) with screw (D) in the plastic ceiling mounts (B)
- After securing the mounting plate, connect the three power wires coming out from the ceiling to the white plastic connector (A)