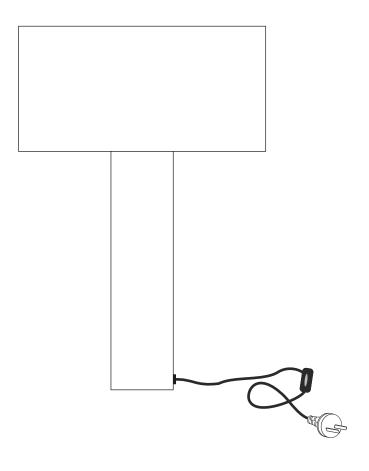

# DOLCE TABLE LAMP ASSEMBLY INSTRUCTIONS

horgans.com.au

### THE BOX INCLUDES:

- 1. Shade (A)
- 2. Lamp Base (B)
- 3. Plastic Ring (R)
- 1. Place the shade (A) over the bulb holder (I) & fix the plastic ring (R) on the bulb holder by rotating clockwise to tighten
- 2. Secure the light bulb (H) E27 into the bulb holder (I)
- 3. The lamp is ready to use

Please test the shade to check if it has been adequately tightened. If it feels loose, rotate the plastic ring (R) until it is tightly fixed.

Please note: Bulb is not included Uses E27 **MAXIMUM 40W** 